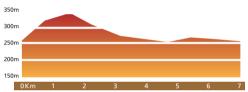

### ARRIKRUTZ PR-Gi-103 The smugglers route

8,5 km.- medium -3:30'

Extremely beautiful route which leads us first along a section of the old road to Calahorra, before heading off towards the Madina district. The route links part of the Arantzazu and Araotz districts, as well as passing through the beautiful Jaturabe area. Points of interest: Arrikrutz, Calahorra Road, Jaturabe, etc.