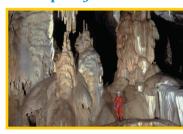

#### **POTHOLING**

Due to the existence of a large limestone mass, the area has many karstic formations such as caves and potholes. Among these, some of the most interesting are San Flias Cave (Araotz), the Subjondo sink (Oltza), the Ubao upwelling (Aloña) and, in particular, the Gesarribe system located in the Arantzazu and Araotz Valley. This system is formed by the Gesaltza, Arrikrutz y Jaturabe cavities which, at 15 kilometres, constitute the largest network of galleries in Gipuzkoa.

Gesaltza-Arrikrutz, are the most important of their kind in the Basque Country, and are extraordinarily deep and long, as well as breathtakingly beautiful. Some of these cavities have been used by humans for aeons,