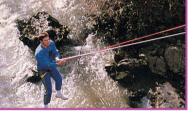

#### BRIDGE SWINGING

In the Araotz district, just before the climbing area, there is a bridge 17 metres high and 5 metres wide, which is often used for the popular sport of bridge swinging. With just a bridge and two ropes, bridge swinging enthusiasts are guaranteed a thrilling few moments in a beautiful natural setting.