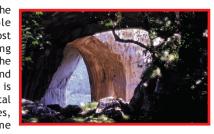

#### **POTHOLING**

Due to the existence of a large limestone mass, the area has many karstic formations such as caves and potholes. Among these, some of the most interesting are San Flias Cave (Araotz), the Subjondo sink (Oltza), the Ubao upwelling (Aloña) and, in particular, the Gesarribe system located in the Arantzazu and Araotz Valley. This system is formed by the Gesaltza, Arrikrutz y Jaturabe cavities which, at 15 kilometres, constitute the largest network of galleries in Gipuzkoa.

# Rocky crags and deep ravines

A region steeped in history and the site of numerous memorable monuments, one of Oñati's most valuable assets is its stunning natural environment. Most of the area is located on sandstone and limestone, and the landscape is filled with the formations typical of these rocks: caves, potholes, dolines and karsts, etc. Some underground complexes, such as

Gesaltza-Arrikrutz, are the most important of their kind in the Basque Country, and are extraordinarily deep and long, as well as breathtakingly beautiful. Some of these cavities have been used by humans for aeons,