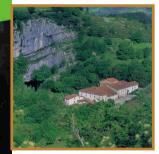

## Aizkorri Nature Reserve

This Nature Reserve is one of the natural wonders of Gipuzkoa and contains the highest peak in the province. The massif, which is made up by a number of different ranges, takes its name from one of the most

emblematic peaks of the highest range, Aizkorri, a rocky summit crowned by the chapel of the Holy Christ. The old medieval road which linked Flanders and Castile runs by the range on the southern side, passing through one of the most famous passes in the territory: St. Adrian's Tunnel. The Urbia fields, which form the heart of the Nature Reserve, have been known to mankind

since prehistoric times, as is evident in the numerous dolmens scattered around this beautiful valley. The most common tree is the beech.

The countryside around Oñati contains a number of elements of great interest and value. Among a number of other projects, the Oñati Town Council plans to define, create and set up a unique attraction in the Oñati-Arrikrutz Karst, located near the Arantzazu Sanctuary under the Aizkorri massif. The project is already underway, although it is not