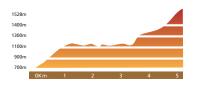

#### CLASSIC ASCENT TO AIZKORRI Through the Urbia fields 820 m. climb - demanding.-2:00'

Route which leads up to the Urbia fields and then on to the summit of Aizkorri, one of the most emblematic mountains in Gipuzkoa, watershed between Atlantic and Mediterranean waters and the mythical mountain of the legendary Mari. The path starts at the car park in Arantzazu (708 m) and in approximately one hour arrives at the Urbia fields and restaurant (1130 m). The second part of the climb, which takes approximately another hour, passes by the Arbelar huts up to the summit of Mount Aizkorri (1528 m).