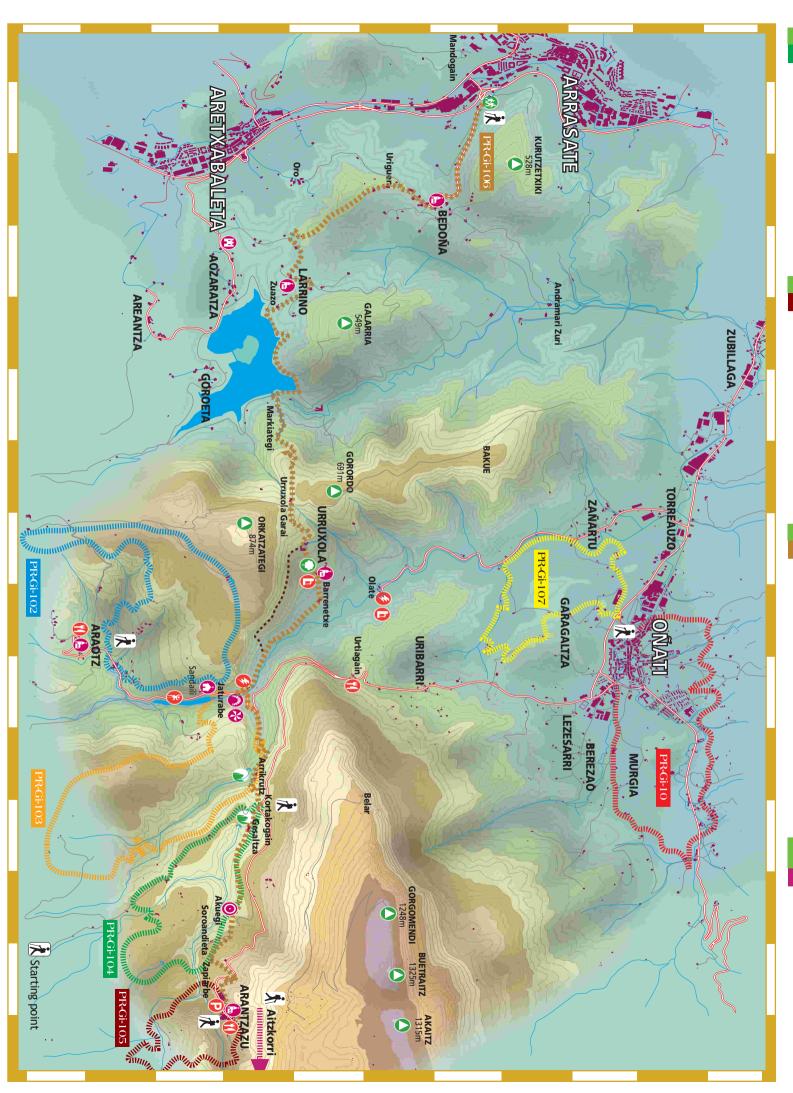

### EAST OÑATI SL-Gi-10 At the foot of Aloña

Classic route which offers beautiful views over the town of Oñati. The route begins in the historic quarter and passes through the town's most rural districts, offering hikers wonderful glimpses of both natural and ethnographic treasures. Points of interest: Zumeltzegi Tower (Middle Ages) and the Larraña, Olabarrieta and Murgia

#### WEST OÑATI PR-Gi-107 Route around the Garagaltza district 6,5 km-simple-2:00

Route which offers an interesting view over the Oñati valley. The route leaves from the town centre and runs past a series of farmhouses in the Garagaltza district, along several old paths and roads that still survive in the area. Points of interest: historic quarter of Oñati, Garagaltza district, Usako recreational area.

#### ARAOTZ PR-Gi-102 . 1,5 km- medium. 4:30`

This route, which runs through six of Araotz's neighbourhoods, takes us to an intensely rural world, offering a series of stunning

views. After visiting the magic cave of Aitzulo, we arrive at the Araozta reservoir and from there the path leads on to The Chapel of the Holy Cross. Near Andarto Txiki we turn around again towards Araotz, and enter an area punctuated by farmhouses. Points of interest: Araotz's St. Michael Parish Church, Chapel of the Holy Cross, the house in which General Elorza was born, etc.

### ARRIKRUTZ PR-Gi-103 The smugglers route

8,5 km.- medium -3:30'

Extremely beautiful route which leads us first along a section of the old road to Calahorra, before heading off towards the Madina district. The route links part of the Arantzazu and Araotz districts, as well as passing through the beautiful Jaturabe area. Points of interest: Arrikrutz, Calahorra Road, Jaturabe, etc.

#### KORTAKOGAIN PR-Gi-104 Past the Arantzazu farmhouses 5,5 km.-simple-1:30°

Route which passes through most of the Arantzazu neighbourhood and which takes us first through an intensely rural area and later around all the hidden enclaves of Okola and Iritegi. After passing a historical mill, the path leads us back to where we started, passing over a canal. Points of interest: 18<sup>th</sup> century Arrola

farmhouse, Okola hollow, Akuegi bridge and reservoir, etc.

#### ARANTZAZU PR-Gi-105 The hidden road 7 km.- simple-2:30'

Route which shows us the darkest side of Arantzazu. After walking down the ravine of the River Arantzazu and crossing the Iturrigorri area, the path takes us around the summit of Arriona, through

a stunningly beautiful forest and two of the area's wide open pasturelands. Points of interest: Arantzazu basilica, rocky summit of Gazteluaitz, Arantzazu gorge, etc.

#### ARRASATE- ARANTZAZU PR-Gi-106 Pilgrim route 16 km.- demanding-5:00'

Beginning in Mondragón and ending in Arantzazu, this is the longest and most demanding of the routes. It is a classic pilgrim route which passes through lands belonging to three municipalities in quick succession: Arrasate, Aretxabaleta and Oñati. The route

leads us through the Bedoña and Larriño districts, the Urkulu reservoir, the Urruxola district, the slopes of Orkatzategi, the surprising Jaturabe valley and the old Arrikrutz and Gesaltza inns, before finally arriving in Arantzazu along the old road. Points of interest: St. Eulalia Parish Church (Bedoña), Orkatzategi crags, Gesaltza-Arrikrutz galleries, etc.

#### CLASSIC ASCENT TO AIZKORRI Through the Urbia fields 820 m. climb - demanding.-2:00'

Route which leads up to the Urbia fields and then on to the summit of Aizkorri, one of the most emblematic mountains in Gipuzkoa, watershed between Atlantic and Mediterranean waters and the mythical mountain of the legendary Mari. The path starts at the car park in Arantzazu (708 m) and in approximately one hour arrives at the Urbia fields and restaurant (1130 m). The second part of the climb, which takes approximately another hour, passes by the Arbelar huts up to the summit of Mount Aizkorri (1528 m).