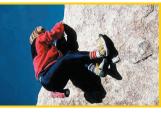

#### BRIDGE SWINGING

In the Araotz district, just before the climbing area, there is a bridge 17 metres high and 5 metres wide, which is often used for the popular sport of bridge swinging. With just a bridge and two ropes, bridge swinging enthusiasts are guaranteed a thrilling few moments in a beautiful natural setting.