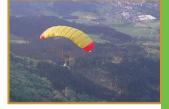

#### **PARAGLIDING**

Mount Aloña and the Oñati Valley constitute one of the best spots in Gipuzkoa for hanggliding and paragliding. Gliders take off from a summit which is accessed by a path beginning one kilometre before Arantzazu and, after a north-south flight over a 5 km slope, land in the St. Lucy district beside the Zelabarre farmhouse. The Ipar-Haize club, which has over 25 members, runs both beginner and advanced courses. Tel: 943 781909.