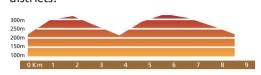

#### CLASSIC ASCENT TO AIZKORRI Through the Urbia fields 820 m. climb - demanding.-2:00'

Route which leads up to the Urbia fields and then on to the summit of Aizkorri, one of the most emblematic mountains in Gipuzkoa, watershed between Atlantic and Mediterranean waters and the mythical mountain of the legendary Mari. The path starts at the car park in Arantzazu (708 m) and in approximately one hour arrives at the Urbia fields and restaurant (1130 m). The second part of the climb, which takes approximately another hour, passes by the Arbelar huts up to the summit of Mount Aizkorri (1528 m).