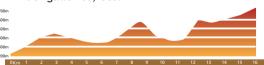

#### CLASSIC ASCENT TO AIZKORRI Through the Urbia fields 820 m. climb - demanding.-2:00'

Route which leads up to the Urbia fields and then on to the summit of Aizkorri, one of the most emblematic mountains in Gipuzkoa, watershed between Atlantic and Mediterranean waters and the mythical mountain of the legendary Mari. The path starts at the car park in Arantzazu (708 m) and in approximately one hour arrives at the Urbia fields and restaurant (1130 m). The second part of the climb, which takes approximately another hour, passes by the Arbelar huts up to the summit of Mount Aizkorri (1528 m).